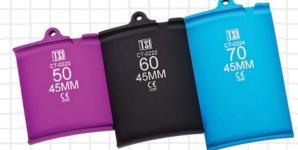

# CT-0220 through CT-0224

## **Atrial Lift Blades**

- 45mm width
- Lengths available in 10mm increments from 50-70mm