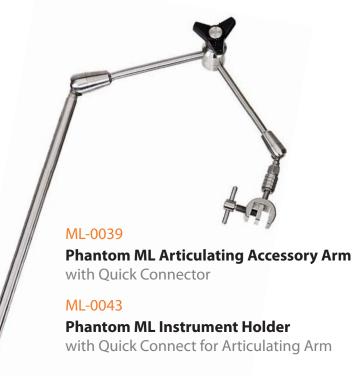

#### CT-1010 ATRIAL LIFT SYSTEM

| CAT NO. | DESCRIPTION                                                          |
|---------|----------------------------------------------------------------------|
| CT-0210 | Atrial Lift Blade 35W x 40L                                          |
| CT-0212 | Atrial Lift Blade 35W x 50L                                          |
| CT-0214 | Atrial Lift Blade 35W x 60L                                          |
| CT-0220 | Atrial Lift Blade 45W x 50L                                          |
| CT-0222 | Atrial Lift Blade 45W x 60L                                          |
| CT-0224 | Atrial Lift Blade 45W x 70L                                          |
| CT-0240 | Blade Holder with 5mm Shaft                                          |
| CT-0710 | Atrial Lift Sterilization Tray                                       |
| CT-0242 | Blade Introduction Forceps                                           |
| ML-0039 | Articulating Accessory Arm Straight Column with Quick Connector      |
| ML-0041 | Table Clamp for Articulating Arm                                     |
| ML-0043 | Phantom ML Instrument Holder with Quick Connect for Articulating Arm |