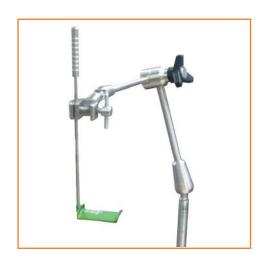

## CT-0240

## **Blade Holder with 5mm Shaft**

Secures lift blade via intercostal puncture