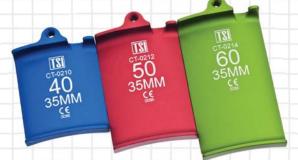

# CT-0210 through CT-0214

## **Atrial Lift Blades**

- 35mm width
- Lengths available in 10mm increments from 40-60mm