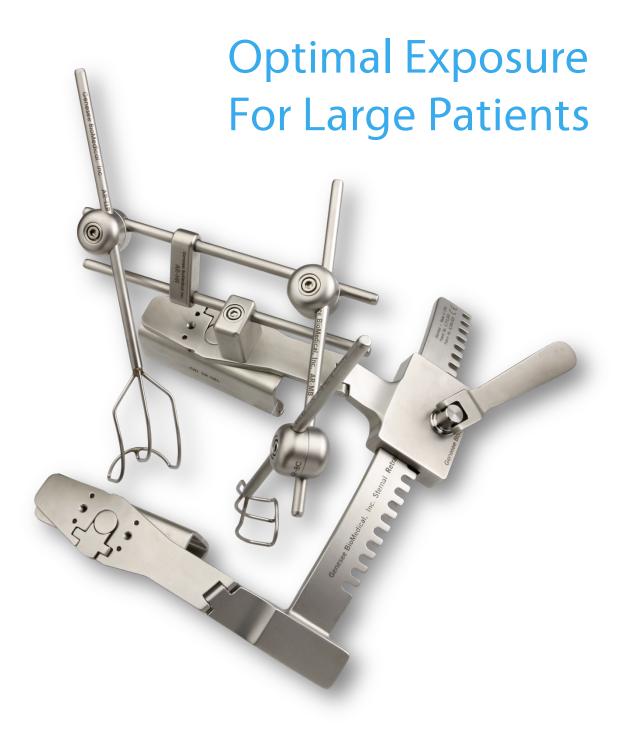

- Designed for patients with a BMI 35 or above
- Unique elongated curved rack follows anatomic shape of the chest
- Extra deep blades open sternum with a gentle radius to minimize trauma

Unique Curved Rack Design

## Innovative Design

- Unique rack design opens with a gently curved radius, optimizing exposure with minimal trauma to the chest and ribcage
- Anatomic curved shape distributes opening pressure equally on the sternum
- Pivoting blades equalize pressure points across the sternum
- Extra deep blades provide maximum exposure for patients with a BMI of 35 and above
- Suitable for adult patients above 90 kilos

## Versatile System

- Unique ball clamps, H bar mounting rods and pillar clamps provide fast set up
- Interchangeable rakes provide excellent exposure and ease of
- Changeable blades allow adjustment for individual patient